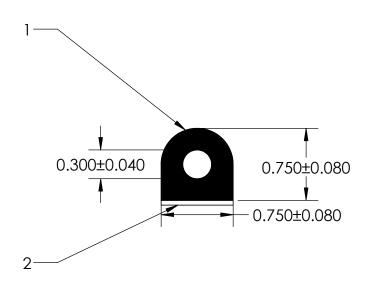

NOTES:

- 1) CLOSED CELL EPDM SPONGE RUBBER (0.370 G/CM<sup>3</sup>)
- 2) 3/4" 3M ST-1200 HEAT ACTIVATED TAPE (0.013 LB/FT)

## UNI-GRIP, INC.

9823 STATE ROUTE 53 N UPPER SANDUSKY, OHIO 43351

| THE INFORMATION CONTAINED IN DIMENSIONS ARE IN INCHES                                                         |      |
|---------------------------------------------------------------------------------------------------------------|------|
| REV. DATE REVIEWED BY CHANGES MADE THIS DRAWING IS THE SOLE TOLERANCES PER ARPM CLASS 3                       |      |
| A 2/18/2020 C.V. PUT DIM.ON HOLE PROPERTY OF UNI-GRIP,INC. ANY REPRODUCTION IN PART OR AS A WEIGHT            |      |
| B WHOLE WITHOUT THE WRITTEN PERMISSION OF UNI-GRIP.INC. IS  0.086 LB/FT                                       |      |
| ACTAIN D106/                                                                                                  | REV  |
| D DOCUMENT CONTROL NUMBER ASTM D2000 A UG-1-TS-750-TP-075                                                     | A    |
| E UG-1-EN-001-FR-(103018) N/A                                                                                 | / \  |
| P:\Engineering\Prints\Tape Seals\UG-128-ST UG-1-TS-750-TP-075 SCALE: 1:1 DR.BY C. VENT DATE 2/18/2020 SHEET 1 | OF 1 |