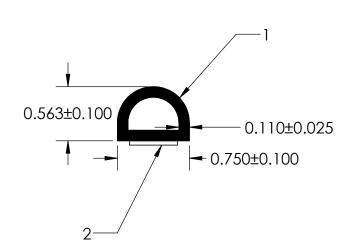

## NOTES:

- 1) CLOSED CELL EPDM SPONGE RUBBER (0.300 G/CM<sup>3</sup>)
- 2) 1/2" 3M ST-1200 HEAT ACTIVATED TAPE (0.010 LB/FT)

|                                                            | PROPRIETARY AND CONFIDENTIAL:  THE INFORMATION CONTAINED IN THIS DRAWING IS THE SOLE PROPERTY OF UNI-GRIP,INC. ANY REPRODUCTION IN PART OR AS A WHOLE WITHOUT THE WRITTEN PERMISSION OF UNI-GRIP,INC. IS PROHIBITED.  DOCUMENT CONTROL NUMBER  UG-1-EN-001-FR-(111416) | UNLESS OTHERWISE SPECIFIED:  DIMENSIONS ARE IN INCHES TOLERANCES PER ARPM CLASS 3 | TITLE:    | TITLE:   |                    |             |
|------------------------------------------------------------|------------------------------------------------------------------------------------------------------------------------------------------------------------------------------------------------------------------------------------------------------------------------|-----------------------------------------------------------------------------------|-----------|----------|--------------------|-------------|
|                                                            |                                                                                                                                                                                                                                                                        | 0.030 LB/FT                                                                       |           |          |                    |             |
|                                                            |                                                                                                                                                                                                                                                                        | ASTM D1056 2A2                                                                    | SIZE      | DWG. NO. |                    | REV         |
|                                                            |                                                                                                                                                                                                                                                                        | ASTM D2000 N/A                                                                    |           | UG-1     | -TS-500-TP-065     | A           |
| P:\Engineering\Prints\Tape Seals\TS-065 UG-1-TS-500-TP-065 |                                                                                                                                                                                                                                                                        | SCALE: 1:1                                                                        | DR. BY L. | . CLARK  | DATE 12/18/2017 SI | HEET 1 OF 1 |