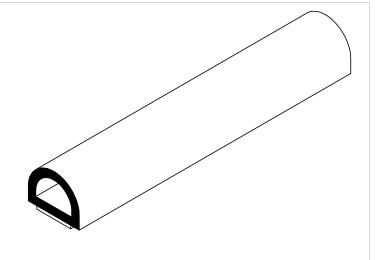

## NOTES:

- 1) CLOSED CELL EPDM SPONGE RUBBER (0.300 G/CM<sup>3</sup>)
- 2) 1/2" 3M ST-1200 HEAT ACTIVATED TAPE (0.010 LB/FT)

|                                                            | PROPRIETARY AND CONFIDENTIAL:  THE INFORMATION CONTAINED IN THIS DRAWING IS THE SOLE PROPERTY OF UNI-GRIP,INC. ANY REPRODUCTION IN PART OR AS A WHOLE WITHOUT THE WRITTEN PERMISSION OF UNI-GRIP,INC. IS PROHIBITED.  DOCUMENT CONTROL NUMBER  UG-1-EN-001-FR-(111416) | UNLESS OTHERWISE SPECIFIED:  DIMENSIONS ARE IN INCHES TOLERANCES PER ARPM CLASS 3 | TITLE:    | TITLE:   |                    |             |
|------------------------------------------------------------|------------------------------------------------------------------------------------------------------------------------------------------------------------------------------------------------------------------------------------------------------------------------|-----------------------------------------------------------------------------------|-----------|----------|--------------------|-------------|
|                                                            |                                                                                                                                                                                                                                                                        | 0.030 LB/FT                                                                       |           |          |                    |             |
|                                                            |                                                                                                                                                                                                                                                                        | ASTM D1056 2A2                                                                    | SIZE      | DWG. NO. |                    | REV         |
|                                                            |                                                                                                                                                                                                                                                                        | ASTM D2000 N/A                                                                    |           | UG-1     | -TS-500-TP-065     | A           |
| P:\Engineering\Prints\Tape Seals\TS-065 UG-1-TS-500-TP-065 |                                                                                                                                                                                                                                                                        | SCALE: 1:1                                                                        | DR. BY L. | . CLARK  | DATE 12/18/2017 SI | HEET 1 OF 1 |