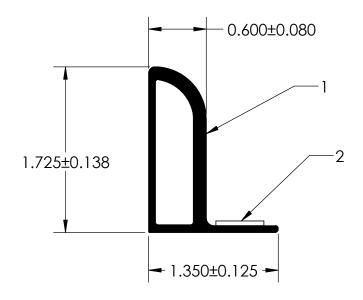

## NOTES:

- 1) CLOSED CELL EPDM SPONGE RUBBER (0.750 G/CM<sup>3</sup>)
- 2) 1/2" ST-1200 3M HEAT ACTIVATED TAPE (0.010 LB/FT)