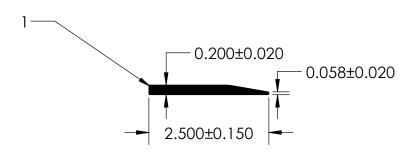

## NOTES:

1) CLOSED CELL SPONGE RUBBER (DENSITY 0.827 G/CM<sup>3</sup>)

|                                                     | PROPRIETARY AND CONFIDENTIAL:                                                                                                                                                           | UNLESS OTHERWISE SPECIFIED:                             | TITLE:        |             |               |              |
|-----------------------------------------------------|-----------------------------------------------------------------------------------------------------------------------------------------------------------------------------------------|---------------------------------------------------------|---------------|-------------|---------------|--------------|
|                                                     | THE INFORMATION CONTAINED IN THIS DRAWING IS THE SOLE PROPERTY OF UNI-GRIP, INC. ANY REPRODUCTION IN PART OR AS A WHOLE WITHOUT THE WRITTEN PERMISSION OF UNI-GRIP, INC. IS PROHIBITED. | DIMENSIONS ARE IN INCHES<br>TOLERANCES PER ARPM CLASS 3 |               |             | TH-250        |              |
|                                                     |                                                                                                                                                                                         | O.157 LB/FT                                             |               |             |               |              |
|                                                     |                                                                                                                                                                                         | ASTM D1056 2A4                                          | SIZE DWG. NO. | DWG. NO.    |               | REV          |
|                                                     | DOCUMENT CONTROL NUMBER UG-1-EN-001-FR-(111416)                                                                                                                                         | ASTM D2000 N/A                                          |               | UG-1-FL-012 | A             |              |
| P:\Engineering\Prints\Flap Seals\TH-250 UG-1-FL-012 |                                                                                                                                                                                         | SCALE: 1:2                                              | DR. BY L.     | CLARK       | DATE 1/3/2017 | SHEET 1 OF 1 |