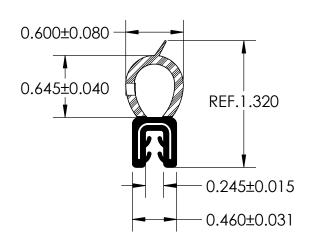

## NOTES:

- 1) CLOSED CELL EPDM SPONGE RUBBER (0.750 G/CM<sup>3</sup>)
- 2) 70 DUROMETER EPDM DENSE RUBBER (1.200 G/CM<sup>3</sup>)
- 3) 1.120" WIRE CARRIER (0.024 LB/FT)

## UNI-GRIP, INC. 9823 STATE ROUTE 53 N

UPPER SANDUSKY, OHIO 43351

|                                                   |                                                                                                                                                                                         |                                                         |                       |              | ·                 |              |
|---------------------------------------------------|-----------------------------------------------------------------------------------------------------------------------------------------------------------------------------------------|---------------------------------------------------------|-----------------------|--------------|-------------------|--------------|
|                                                   | PROPRIETARY AND CONFIDENTIAL:                                                                                                                                                           | UNLESS OTHERWISE SPECIFIED:                             | TITLE:                | SD-968 W/TIP |                   |              |
|                                                   | THE INFORMATION CONTAINED IN THIS DRAWING IS THE SOLE PROPERTY OF UNI-GRIP, INC. ANY REPRODUCTION IN PART OR AS A WHOLE WITHOUT THE WRITTEN PERMISSION OF UNI-GRIP, INC. IS PROHIBITED. | DIMENSIONS ARE IN INCHES<br>TOLERANCES PER ARPM CLASS 3 |                       |              |                   |              |
|                                                   |                                                                                                                                                                                         | WEIGHT 0.152 LB/FT                                      |                       |              |                   |              |
|                                                   |                                                                                                                                                                                         | ASTM D1056 2A4                                          | SIZE                  | DWG. NO.     |                   | REV          |
|                                                   | DOCUMENT CONTROL NUMBER UG-1-EN-001-FR-(1114                                                                                                                                            |                                                         | <sub>7</sub> <b>A</b> | UG           | -1-DU-1120-WR-081 | A            |
| P:\Engineering\Prints\Dual Durometer\SD-968 W/TIP | UG-1-DU-1120-WR-081                                                                                                                                                                     | SCALE: 1:1                                              | DR. BY C              | . VENT       | DATE 7/13/2018    | SHEET 1 OF 1 |