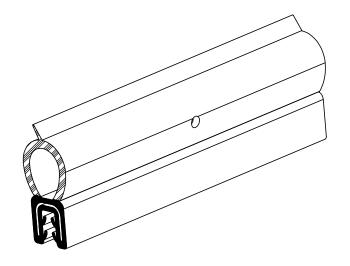

## NOTES:

- 1) CLOSED CELL EPDM SPONGE RUBBER (0.750 G/CM<sup>3</sup>)
- 2) 70 DUROMETER EPDM DENSE RUBBER (1.200 G/CM<sup>3</sup>)
- 3) 1.120" WIRE CARRIER (0.024 LB/FT)

## UNI-GRIP, INC. 9823 STATE ROUTE 53 N

UPPER SANDUSKY, OHIO 43351

|                                                   |                                                                                                                                                                                         |                                                         |                       |              | ·                 |              |
|---------------------------------------------------|-----------------------------------------------------------------------------------------------------------------------------------------------------------------------------------------|---------------------------------------------------------|-----------------------|--------------|-------------------|--------------|
|                                                   | PROPRIETARY AND CONFIDENTIAL:                                                                                                                                                           | UNLESS OTHERWISE SPECIFIED:                             | TITLE:                | SD-968 W/TIP |                   |              |
|                                                   | THE INFORMATION CONTAINED IN THIS DRAWING IS THE SOLE PROPERTY OF UNI-GRIP, INC. ANY REPRODUCTION IN PART OR AS A WHOLE WITHOUT THE WRITTEN PERMISSION OF UNI-GRIP, INC. IS PROHIBITED. | DIMENSIONS ARE IN INCHES<br>TOLERANCES PER ARPM CLASS 3 |                       |              |                   |              |
|                                                   |                                                                                                                                                                                         | WEIGHT 0.152 LB/FT                                      |                       |              |                   |              |
|                                                   |                                                                                                                                                                                         | ASTM D1056 2A4                                          | SIZE                  | DWG. NO.     |                   | REV          |
|                                                   | DOCUMENT CONTROL NUMBER UG-1-EN-001-FR-(1114                                                                                                                                            |                                                         | <sub>7</sub> <b>A</b> | UG           | -1-DU-1120-WR-081 | A            |
| P:\Engineering\Prints\Dual Durometer\SD-968 W/TIP | UG-1-DU-1120-WR-081                                                                                                                                                                     | SCALE: 1:1                                              | DR. BY C              | . VENT       | DATE 7/13/2018    | SHEET 1 OF 1 |