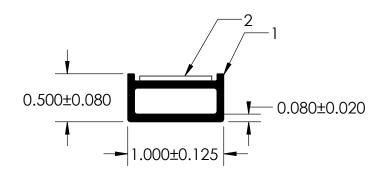

## NOTES:

- 1) CLOSED CELL EPDM SPONGE RUBBER (0.725 G/CM<sup>3</sup>)
- 2) 3/4" 3M ST-1200 HEAT ACTIVATED TAPE (0.013 LB/FT)

| <b>(4)</b> | UNI-GRIP, INC                                       |
|------------|-----------------------------------------------------|
|            | 9823 STATE ROUTE 53 N<br>UPPER SANDUSKY, OHIO 43351 |
|            | UFFER SANDUSKT, OHIO 45551                          |

|                                                            | PROPRIETARY AND CONFIDENTIAL:                                                                                                                                                           | UNLESS OTHERWISE SPECIFIED:                             | TITLE:   |                            |               |
|------------------------------------------------------------|-----------------------------------------------------------------------------------------------------------------------------------------------------------------------------------------|---------------------------------------------------------|----------|----------------------------|---------------|
|                                                            | THE INFORMATION CONTAINED IN THIS DRAWING IS THE SOLE PROPERTY OF UNI-GRIP, INC. ANY REPRODUCTION IN PART OR AS A WHOLE WITHOUT THE WRITTEN PERMISSION OF UNI-GRIP, INC. IS PROHIBITED. | DIMENSIONS ARE IN INCHES<br>TOLERANCES PER ARPM CLASS 3 |          | SD-810-T                   |               |
|                                                            |                                                                                                                                                                                         | WEIGHT 0.077 LB/FT                                      |          |                            |               |
|                                                            |                                                                                                                                                                                         | ASTM D1056 2A3                                          | SIZE     | DWG. NO.                   | REV           |
|                                                            | DOCUMENT CONTROL NUMBER UG-1-EN-001-FR-(111416)                                                                                                                                         | ASTM D2000 N/A                                          | Α        | UG-1-TS-750-TP-046         | $\mid A \mid$ |
| P:\Engineering\Prints\ Tape Seals\SD-810-T UG-1-TS-750-046 |                                                                                                                                                                                         | SCALE: 1:1                                              | DR. BY C | . VENT DATE 10/12/2017 SHE | ET 1 OF 1     |