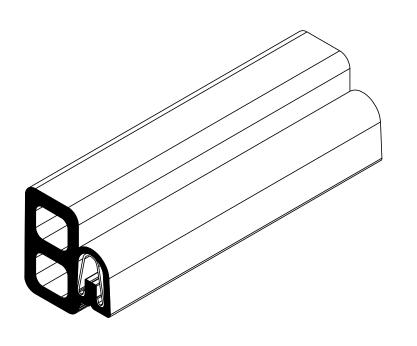

## NOTES:

- 1) CLOSED CELL EPDM SPONGE RUBBER (0.750 G/CM<sup>3</sup>)
- 2) 500L SPRING STEEL CARRIER (0.035 LB/FT)