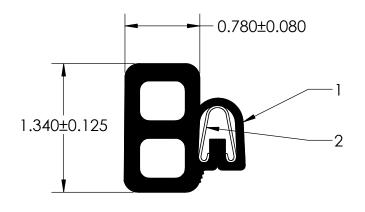

## NOTES:

- 1) CLOSED CELL EPDM SPONGE RUBBER (0.750 G/CM<sup>3</sup>)
- 2) 500L SPRING STEEL CARRIER (0.035 LB/FT)