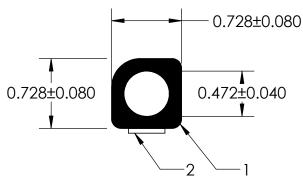

## NOTES:

- 1) CLOSED CELL EPDM SPONGE RUBBER (0.750 G/CM<sup>3</sup>)
- 2) 3/8" ST-1200 3M HEAT ACTIVATED TAPE (0.006 LB/FT)