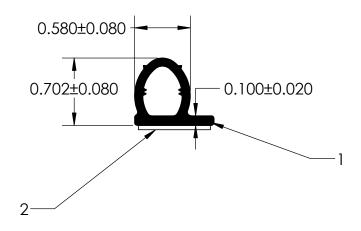

## **NOTES:**

- 1) CLOSED CELL EPDM SPONGE RUBBER (DENSITY 0.699 G/CM<sup>3</sup>)
- 2) 3/4" 3M ST-1200 HEAT ACTIVATED TAPE (0.13 LB/FT)

TITLE:

\$D-632-T

SIZE DWG. NO.

■ UG-1-TS-750-TP-010

■ A

P:\Engineering\Prints\Tape Seals\SD-632-T UG-1-TS-750-TP-010