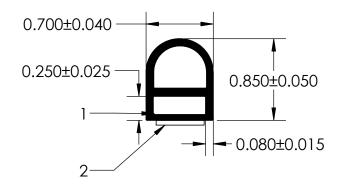

## NOTES:

- 1) CLOSED CELL EPDM SPONGE RUBBER (0.750 G/CM<sup>3</sup>)
- 2) 1/2" 3M ST-1200 HEAT ACTIVATED TAPE (0.010 LB/FT)

## UNI-GRIP, INC.

9823 STATE ROUTE 53 N UPPER SANDUSKY, OHIO 43351

| REVISION BLOCK                                               |      |                          |  | PROPRIETARY AND CONFIDENTIAL:                                 | : UNLESS OTHERWISE SPECIFIED:                        |     | TITLE: |          |                    |       |            |
|--------------------------------------------------------------|------|--------------------------|--|---------------------------------------------------------------|------------------------------------------------------|-----|--------|----------|--------------------|-------|------------|
| REV.                                                         | DATE | APPROVED BY CHANGES MADE |  | THE INFORMATION CONTAINED IN THIS DRAWING IS THE SOLE         | DIMENSIONS ARE IN INCHES TOLERANCES PER ARPM CLASS 3 |     |        | SD-630-T |                    |       |            |
| Α                                                            |      |                          |  | PROPERTY OF UNI-GRIP,INC. ANY<br>REPRODUCTION IN PART OR AS A | WEIGHT                                               |     | _      | 3D-030-1 |                    |       |            |
| В                                                            |      |                          |  | WHOLE WITHOUT THE WRITTEN PERMISSION OF UNI-GRIP,INC. IS      | 0.084 LB/FT                                          |     |        |          |                    |       |            |
| С                                                            |      |                          |  | PROHIBITED.                                                   | ASTM D1056                                           | 2A2 | SIZE   | DWG. NO. | NG. NO.            |       | REV        |
| D                                                            |      |                          |  | DOCUMENT CONTROL NUMBER                                       | ASTM D2000                                           |     | Λ .    | U        | UG-1-TS-500-TP-089 |       | Δ          |
| Е                                                            |      |                          |  | UG-1-EN-001-FR-(111416)                                       |                                                      | N/A |        | 1        |                    |       | <i>,</i> , |
| P:\Engineering\Prints\Tape Seals\SD-630-T UG-1-TS-500-TP-089 |      |                          |  |                                                               | SCALE:                                               | 1:1 | DR. BY | . VENT   | DATE 8/30/2018     | SHEET | 1 OF 1     |