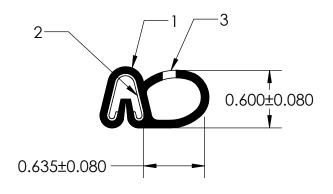

## NOTES:

1) CLOSED CELL EPDM SPONGE RUBBER (0.500 G/CM<sup>3</sup>)

2) SD-487 STEEL CARRIER (0.030 LB/FT)

3) .125" VENT HOLE

|                                                                      |      |                 |              |                                                                                             |                                                         | 1         | 9823             | <b>II-GRIP, II</b><br>STATE ROUTE 53 N<br>ER SANDUSKY, OHIO |              |  |
|----------------------------------------------------------------------|------|-----------------|--------------|---------------------------------------------------------------------------------------------|---------------------------------------------------------|-----------|------------------|-------------------------------------------------------------|--------------|--|
|                                                                      | REV  | ISION BLOC      | CK           | PROPRIETARY AND CONFIDENTIAL:                                                               | UNLESS OTHERWISE SPECIFIED:                             | TITLE:    | sd-510 spradling |                                                             |              |  |
| rev.<br>A                                                            | DATE | ATE REVIEWED BY | CHANGES MADE | THE INFORMATION CONTAINED IN<br>THIS DRAWING IS THE SOLE<br>PROPERTY OF UNI-GRIP, INC. ANY  | DIMENSIONS ARE IN INCHES<br>TOLERANCES PER ARPM CLASS 3 |           |                  |                                                             |              |  |
| B                                                                    |      |                 |              | REPRODUCTION IN PART OR AS A<br>WHOLE WITHOUT THE WRITTEN<br>PERMISSION OF UNI-GRIP.INC. IS | WEIGHT 0.105 LB/FT                                      |           |                  |                                                             |              |  |
| С                                                                    |      |                 |              | PROHIBITED.                                                                                 | ASTM D1056 2A4                                          | SIZE      | DWG. NO.         | NO.<br>UG-1-BL-487-ST-079                                   | REV<br>A     |  |
| D<br>E                                                               |      |                 |              | DOCUMENT CONTROL NUMBER                                                                     | ASTM D2000 N/A                                          | A         | UG               |                                                             |              |  |
| P:\Engineering\Prints\Bulb Seals\SD-510 SPRADLING UG-1-BL-487-ST-079 |      |                 |              |                                                                                             | SCALE: 1:1                                              | DR. BY C. | VENT             | DATE 2/14/2020                                              | SHEET 1 OF 1 |  |
|                                                                      |      | 5               | Ť            | 4                                                                                           | 3                                                       |           | 2                |                                                             | 1            |  |