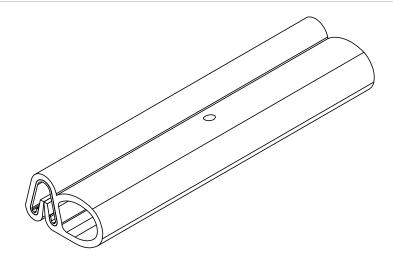

## NOTES:

1) CLOSED CELL EPDM SPONGE RUBBER (0.500 G/CM<sup>3</sup>)

2) SD-487 STEEL CARRIER (0.030 LB/FT)

3) .125" VENT HOLE

|                                                                      |      |                 |              |                                                                                             |                                                         | 1         | 9823             | <b>II-GRIP, II</b><br>STATE ROUTE 53 N<br>ER SANDUSKY, OHIO |              |  |
|----------------------------------------------------------------------|------|-----------------|--------------|---------------------------------------------------------------------------------------------|---------------------------------------------------------|-----------|------------------|-------------------------------------------------------------|--------------|--|
|                                                                      | REV  | ISION BLOC      | CK           | PROPRIETARY AND CONFIDENTIAL:                                                               | UNLESS OTHERWISE SPECIFIED:                             | TITLE:    | sd-510 spradling |                                                             |              |  |
| rev.<br>A                                                            | DATE | ATE REVIEWED BY | CHANGES MADE | THE INFORMATION CONTAINED IN<br>THIS DRAWING IS THE SOLE<br>PROPERTY OF UNI-GRIP, INC. ANY  | DIMENSIONS ARE IN INCHES<br>TOLERANCES PER ARPM CLASS 3 |           |                  |                                                             |              |  |
| B                                                                    |      |                 |              | REPRODUCTION IN PART OR AS A<br>WHOLE WITHOUT THE WRITTEN<br>PERMISSION OF UNI-GRIP.INC. IS | WEIGHT 0.105 LB/FT                                      |           |                  |                                                             |              |  |
| С                                                                    |      |                 |              | PROHIBITED.                                                                                 | ASTM D1056 2A4                                          | SIZE      | DWG. NO.         | NO.<br>UG-1-BL-487-ST-079                                   | REV<br>A     |  |
| D<br>E                                                               |      |                 |              | DOCUMENT CONTROL NUMBER                                                                     | ASTM D2000 N/A                                          | A         | UG               |                                                             |              |  |
| P:\Engineering\Prints\Bulb Seals\SD-510 SPRADLING UG-1-BL-487-ST-079 |      |                 |              |                                                                                             | SCALE: 1:1                                              | DR. BY C. | VENT             | DATE 2/14/2020                                              | SHEET 1 OF 1 |  |
|                                                                      |      | 5               | Ť            | 4                                                                                           | 3                                                       |           | 2                |                                                             | 1            |  |