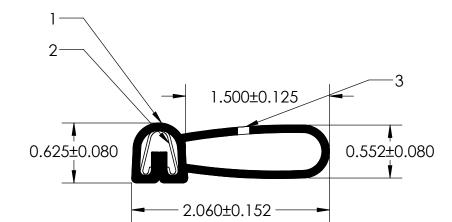

## NOTES:

1) CLOSED CELL EPDM SPONGE RUBBER (0.750 G/CM<sup>3</sup>)

2) 487 SPRING STEELCARRIER (0.030 LB/FT)

3) VENT HOLES

|                                                            |      |             |              |                                                                             |                                                         | 1         | 9823 S   | <b>-GRIP, II</b><br>TATE ROUTE 53 N<br>SANDUSKY, OHIO |              |  |
|------------------------------------------------------------|------|-------------|--------------|-----------------------------------------------------------------------------|---------------------------------------------------------|-----------|----------|-------------------------------------------------------|--------------|--|
| <b>REVISION BLOCK</b>                                      |      |             |              | PROPRIETARY AND CONFIDENTIAL:                                               | UNLESS OTHERWISE SPECIFIED:                             | TITLE:    | TITLE:   |                                                       |              |  |
| REV.                                                       | DATE | REVIEWED BY | CHANGES MADE | WHOLE WITHOUT THE WRITTEN<br>PERMISSION OF UNI-GRIP, INC. IS<br>PROHIBITED. | DIMENSIONS ARE IN INCHES<br>TOLERANCES PER ARPM CLASS 3 |           | SD-508   |                                                       |              |  |
| B                                                          |      |             |              |                                                                             | WEIGHT 0.185 LB/FT                                      |           |          |                                                       |              |  |
| С                                                          |      |             |              |                                                                             | ASTM D1056 2A4                                          | SIZE      | DWG. NO. |                                                       | REV          |  |
| D<br>E                                                     |      |             |              |                                                                             | ASTM D2000 N/A                                          | A UG      |          | 1-BL-487-ST-070                                       | A            |  |
| P:\Engineering\Prints\Bulb Seals\SD-508 UG-1-BL-487-ST-070 |      |             |              |                                                                             | SCALE: 1:1                                              | dr. by C. | VENT     | DATE 8/21/2019                                        | SHEET 1 OF 1 |  |
|                                                            | 5    |             | 4            | 3                                                                           | 2                                                       |           |          | ]                                                     |              |  |