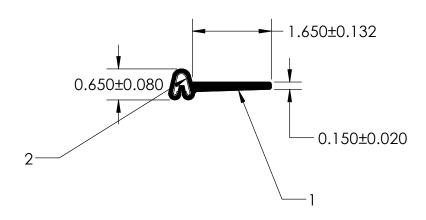

## NOTES:

- 1) CLOSED CELL SPONGE RUBBER (DENSITY 0.725 G/CM<sup>3</sup>)
- 2) SD-487 SPRING STEEL (0.030 LB/FT)

| PROPRIETARY AND CONFIDENTIAL:  THE INFORMATION CONTAINED IN THIS DRAWING IS THE SOLE                                            | UNLESS OTHERWISE SPECIFIED:  DIMENSIONS ARE IN INCHES TOLERANCES PER ARPM CLASS 3 | TITLE:    | TITLE: SD-498 SIZE DWG. NO. REV |              |
|---------------------------------------------------------------------------------------------------------------------------------|-----------------------------------------------------------------------------------|-----------|---------------------------------|--------------|
| PROPERTY OF UNI-GRIP,INC. ANY REPRODUCTION IN PART OR AS A WHOLE WITHOUT THE WRITTEN PERMISSION OF UNI-GRIP,INC. IS PROHIBITED. | 0.167 LB/FT ASTM D1056 2A4                                                        | SIZE      |                                 |              |
| DOCUMENT CONTROL NUMBER UG-1-EN-001-FR-(111416)                                                                                 | ASTM D2000                                                                        | A         | UG-1-FL-487-ST-014              | A            |
| P:\Engineering\Prints\Flap Seals\SD-498 UG-1-FL-487-ST-014                                                                      | SCALE: 1:2                                                                        | DR. BY L. | . CLARK DATE 1/4/2017           | SHEET 1 OF 1 |