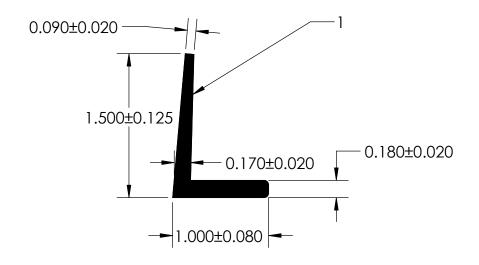

## NOTES:

1) CLOSED CELL EPDM SPONGE RUBBER (0.725 G/CM<sup>3</sup>)

|                                                     | PROPRIETARY AND CONFIDENTIAL:                                                                                                                                                                                                            | UNLESS OTHERWISE SPECIFIED:                             | TITLE:        |          |                |              |
|-----------------------------------------------------|------------------------------------------------------------------------------------------------------------------------------------------------------------------------------------------------------------------------------------------|---------------------------------------------------------|---------------|----------|----------------|--------------|
|                                                     | THE INFORMATION CONTAINED IN THIS DRAWING IS THE SOLE PROPERTY OF UNI-GRIP, INC. ANY REPRODUCTION IN PART OR AS A WHOLE WITHOUT THE WRITTEN PERMISSION OF UNI-GRIP, INC. IS PROHIBITED.  DOCUMENT CONTROL NUMBER UG-1-EN-001-FR-(111416) | DIMENSIONS ARE IN INCHES<br>TOLERANCES PER ARPM CLASS 3 |               | SD-416   |                |              |
|                                                     |                                                                                                                                                                                                                                          | 0.110 LB/FT                                             |               |          |                |              |
|                                                     |                                                                                                                                                                                                                                          | ASTM D1056 2A3                                          | SIZE DWG. NO. | DWG. NO. | uG-1-FL-024    | REV<br>A     |
|                                                     |                                                                                                                                                                                                                                          | ASTM D2000 N/A                                          |               |          |                |              |
| P:\Engineering\Prints\Flap Seals\SD-416 UG-1-FL-024 |                                                                                                                                                                                                                                          | SCALE: 1:1                                              | DR. BY L.     | CLARK    | DATE 6/22/2017 | SHEET 1 OF 1 |