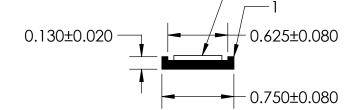

|                                                 |                                                                                             |                                                         |          | 9823     | NI-GRIP, INC<br>3 STATE ROUTE 53 N<br>ER SANDUSKY, OHIO 4333 |           |
|-------------------------------------------------|---------------------------------------------------------------------------------------------|---------------------------------------------------------|----------|----------|--------------------------------------------------------------|-----------|
|                                                 | PROPRIETARY AND CONFIDENTIAL:                                                               | UNLESS OTHERWISE SPECIFIED:                             | TITLE:   | TITLE:   |                                                              |           |
|                                                 | THE INFORMATION CONTAINED IN<br>THIS DRAWING IS THE SOLE<br>PROPERTY OF UNI-GRIP,INC. ANY   | DIMENSIONS ARE IN INCHES<br>TOLERANCES PER ARPM CLASS 3 | SD-358-T |          |                                                              |           |
|                                                 | REPRODUCTION IN PART OR AS A<br>WHOLE WITHOUT THE WRITTEN<br>PERMISSION OF UNI-GRIP.INC. IS | 0.037 LB/FT.                                            |          |          |                                                              |           |
|                                                 | PROHIBITED.                                                                                 | ASTM D1056 2A3                                          | SIZE     | DWG. NO. |                                                              | REV       |
|                                                 | DOCUMENT CONTROL NUMBER                                                                     | ASTM D2000 N/A                                          | <b>A</b> | UG       | G-1-TS-500-TP-044                                            |           |
| P:\Engineering\Prints\Tape Seals\SD-358-T UG-1- | TS-500-TP-044 2                                                                             | SCALE: 1:1                                              | DR. BY C | .VENT    | DATE 10/9/2017 SHE                                           | ET 1 OF 1 |
| 5                                               | 4                                                                                           | 3                                                       |          | 2        | 1                                                            |           |