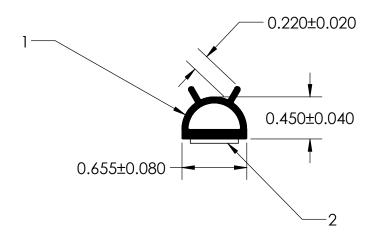

## NOTES:

- 1) CLOSED CELL EPDM SPONGE RUBBER (0.725 G/CM<sup>3</sup>)
- 2) 3/8" 3M ST-1200 HEAT ACTIVATED TAPE (0.006 LB/FT)

## UNI-GRIP, INC.

9823 STATE ROUTE 53 N UPPER SANDUSKY, OHIO 43351

|                                                | PROPRIETARY AND CONFIDENTIAL:  THE INFORMATION CONTAINED IN THIS DRAWING IS THE SOLE PROPERTY OF UNI-GRIP, INC. ANY REPRODUCTION IN PART OR AS A WHOLE WITHOUT THE WRITTEN PERMISSION OF UNI-GRIP, INC. IS PROHIBITED. | UNLESS OTHERWISE SPECIFIED:  DIMENSIONS ARE IN INCHES TOLERANCES PER ARPM CLASS 3 | TITLE:   | sD-333-T                  |             |
|------------------------------------------------|------------------------------------------------------------------------------------------------------------------------------------------------------------------------------------------------------------------------|-----------------------------------------------------------------------------------|----------|---------------------------|-------------|
|                                                |                                                                                                                                                                                                                        | 0.061 LB/FT ASTM D1056 2A3                                                        | SIZE     | DWG. NO.                  | )47 REV     |
|                                                | DOCUMENT CONTROL NUMBER UG-1-EN-001-FR-(111416)                                                                                                                                                                        | ASTM D2000 N/A                                                                    | A        | UG-1-TS-375-TP-047        |             |
| P:\Engineering\Prints\Tape Seals\SD-333-T UG-1 | -TS-375-TP-047                                                                                                                                                                                                         | SCALE: 1:1                                                                        | DR. BY L | . CLARK DATE 10/27/2017 S | HEET 1 OF 1 |