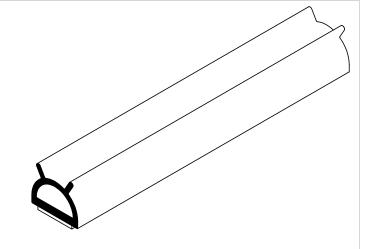

## NOTES:

- 1) CLOSED CELL EPDM SPONGE RUBBER (0.725 G/CM<sup>3</sup>)
- 2) 3/8" 3M ST-1200 HEAT ACTIVATED TAPE (0.006 LB/FT)