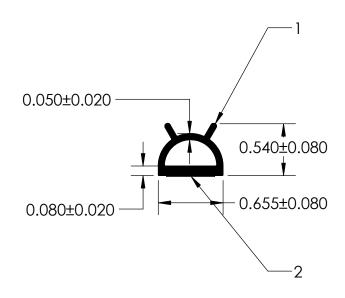

## NOTES:

- 1) CLOSED CELL EPDM SPONGE RUBBER (0.380 G/CM<sup>3</sup>)
- 2) 1/2" PAPER TAPE (0.003 LB/FT)