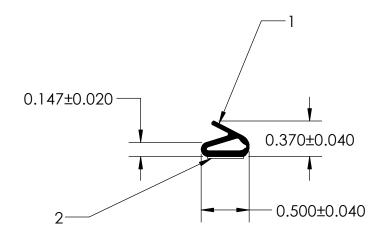

## NOTES:

- 1) CLOSED CELL SPONGE RUBBER (DENSITY 0.827 G/CM<sup>3</sup>)
- 2) 3/8" PAPER TAPE (0.002 LB/FT)

|                     | PROPRIETARY AND CONFIDENTIAL:                                                         | UNLESS OTHERWISE SPECIFIED:                             | TITLE:    |                                      |  |
|---------------------|---------------------------------------------------------------------------------------|---------------------------------------------------------|-----------|--------------------------------------|--|
|                     | THE INFORMATION CONTAINED IN THIS DRAWING IS THE SOLE PROPERTY OF UNI-GRIP,INC. ANY   | DIMENSIONS ARE IN INCHES<br>TOLERANCES PER ARPM CLASS 3 |           | SD-322-PT                            |  |
| WHOLE WITHOUT THE V | REPRODUCTION IN PART OR AS A WHOLE WITHOUT THE WRITTEN PERMISSION OF UNI-GRIP.INC. IS | 0.027 LB/FT                                             |           |                                      |  |
|                     | PROHIBITED.                                                                           | ASTM D1056 2A2                                          | SIZE      | DWG. NO.                             |  |
|                     | DOCUMENT CONTROL NUMBER UG-1-EN-001-FR-(111416)                                       | ASTM D2000 N/A                                          | Α         | UG-1-TS-375-PT-012                   |  |
| <b>-</b>            | 1-TS-375-PT-012                                                                       | SCALE: 1:1                                              | DR. BY L. | . CLARK DATE 12/30/2016 SHEET 1 OF 1 |  |