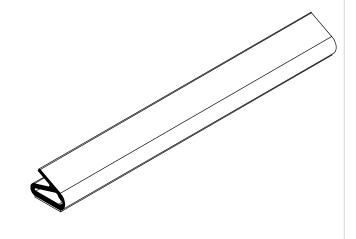

## NOTES:

- 1) CLOSED CELL SPONGE RUBBER (DENSITY 0.827 G/CM<sup>3</sup>)
- 2) 3/8" PAPER TAPE (0.002 LB/FT)

|                     | PROPRIETARY AND CONFIDENTIAL:                                                         | UNLESS OTHERWISE SPECIFIED:                             | TITLE:    |                                      |  |
|---------------------|---------------------------------------------------------------------------------------|---------------------------------------------------------|-----------|--------------------------------------|--|
|                     | THE INFORMATION CONTAINED IN THIS DRAWING IS THE SOLE PROPERTY OF UNI-GRIP,INC. ANY   | DIMENSIONS ARE IN INCHES<br>TOLERANCES PER ARPM CLASS 3 |           | SD-322-PT                            |  |
| WHOLE WITHOUT THE V | REPRODUCTION IN PART OR AS A WHOLE WITHOUT THE WRITTEN PERMISSION OF UNI-GRIP.INC. IS | 0.027 LB/FT                                             |           |                                      |  |
|                     | PROHIBITED.                                                                           | ASTM D1056 2A2                                          | SIZE      | DWG. NO.                             |  |
|                     | DOCUMENT CONTROL NUMBER UG-1-EN-001-FR-(111416)                                       | ASTM D2000 N/A                                          | Α         | UG-1-TS-375-PT-012                   |  |
| <b>-</b>            | 1-TS-375-PT-012                                                                       | SCALE: 1:1                                              | DR. BY L. | . CLARK DATE 12/30/2016 SHEET 1 OF 1 |  |