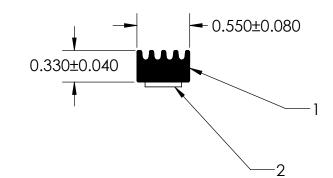

1) CLOSED CELL EPDM SPONGE RUBBER (0.600 G/CM<sup>3</sup>) 2) 3/8" 3M ST-1200 HEAT ACTIVATED TAPE (0.006 LB/FT)

|                                                              |                                                                                              |                                                         | 1            | UNI-GRIP, INC<br>9823 STATE ROUTE 53 N<br>UPPER SANDUSKY, OHIO 433 |           |
|--------------------------------------------------------------|----------------------------------------------------------------------------------------------|---------------------------------------------------------|--------------|--------------------------------------------------------------------|-----------|
|                                                              | PROPRIETARY AND CONFIDENTIAL                                                                 | : UNLESS OTHERWISE SPECIFIED:                           | TITLE:       | E:                                                                 |           |
|                                                              | THE INFORMATION CONTAINED IN<br>THIS DRAWING IS THE SOLE<br>PROPERTY OF UNI-GRIP,INC. ANY    | DIMENSIONS ARE IN INCHES<br>TOLERANCES PER ARPM CLASS 3 | SD-303-T     |                                                                    |           |
|                                                              | REPRODUCTION IN PART OR AS A<br>WHOLE WITHOUT THE WRITTEN<br>PERMISSION OF UNI-GRIP, INC. IS | WEIGHT 0.045 LB/FT                                      |              |                                                                    |           |
|                                                              | PROHIBITED.                                                                                  | ASTM D1056 2A3                                          | SIZE D'      | DWG. NO. REV                                                       |           |
|                                                              | DOCUMENT CONTROL NUMBER                                                                      | 6) ASTM D2000 N/A                                       | Α            | UG-1-TS-375-TP-050                                                 | A         |
| P:\Engineering\Prints\Tape Seals\SD-303-T UG-1-TS-375-TP-050 |                                                                                              | SCALE: 1:1                                              | dr. by L. CL | ARK DATE 10/31/2017 SHE                                            | ET 1 OF 1 |
| 5                                                            | 4                                                                                            | 3                                                       | 2            | 2                                                                  |           |