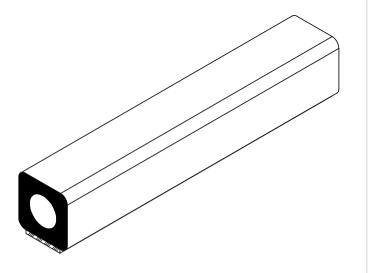

NOTES:

- 1) CLOSED CELL EPDM SPONGE RUBBER (0.725 G/CM<sup>3</sup>)
- 2) 1/2" 3M ST-1200 HEAT ACTIVATED (0.010 LB/FT)