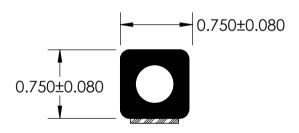

NOTES:

- 1) CLOSED CELL EPDM SPONGE RUBBER (0.725 G/CM<sup>3</sup>)
- 2) 1/2" 3M ST-1200 HEAT ACTIVATED (0.010 LB/FT)

## UNI-GRIP, INC.

9823 STATE ROUTE 53 N UPPER SANDUSKY, OHIO 43351

| PROPRIETARY AND CONFIDENTIAL:                                                         | UNLESS OTHERWISE SPECIFIED:                             | TITLE:   |                        |              |
|---------------------------------------------------------------------------------------|---------------------------------------------------------|----------|------------------------|--------------|
| THE INFORMATION CONTAINED IN THIS DRAWING IS THE SOLE PROPERTY OF UNI-GRIP, INC. ANY  | DIMENSIONS ARE IN INCHES<br>TOLERANCES PER ARPM CLASS 3 |          | SD-300-T               |              |
| REPRODUCTION IN PART OR AS A WHOLE WITHOUT THE WRITTEN PERMISSION OF UNI-GRIP,INC. IS | WEIGHT 0.128 LB/FT                                      |          |                        |              |
| PROHIBITED.                                                                           | ASTM D1056 2A3                                          | SIZE     | DWG. NO.               | REV          |
| DOCUMENT CONTROL NUMBER UG-1-EN-001-FR-(111416                                        | ASTM D2000 N/A                                          | Α        | UG-1-TS-500-TP-061     | A            |
| P:\Engineering\Prints\Tape Seals\SD-300-T UG-1-TS-500-TP-061                          | SCALE: 1:1                                              | DR. BY C | . VENT DATE 12/12/2017 | SHEET 1 OF 1 |