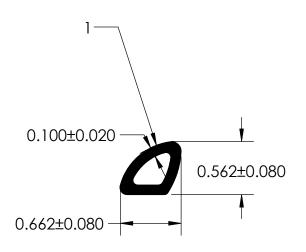

## NOTES:

- 1) CLOSED CELL SPONGE RUBBER (DENSITY 0.725 G/CM<sup>3</sup>)
- 2) 0.125" VENT HOLES 6"-10" SPACING

| PROPRIETARY AND CONFIDENTIAL:                                                                                                                                                           | UNLESS OTHERWISE SPECIFIED:                             | TITLE:    |          |               |       |        |
|-----------------------------------------------------------------------------------------------------------------------------------------------------------------------------------------|---------------------------------------------------------|-----------|----------|---------------|-------|--------|
| THE INFORMATION CONTAINED IN THIS DRAWING IS THE SOLE PROPERTY OF UNI-GRIP, INC. ANY REPRODUCTION IN PART OR AS A WHOLE WITHOUT THE WRITTEN PERMISSION OF UNI-GRIP, INC. IS PROHIBITED. | DIMENSIONS ARE IN INCHES<br>TOLERANCES PER ARPM CLASS 3 | SD-217    |          |               |       |        |
|                                                                                                                                                                                         | WEIGHT 0.052 LB/FT                                      |           |          |               |       |        |
|                                                                                                                                                                                         | ASTM D1056 2A3                                          | SIZE      | DWG. NO. |               |       | REV    |
| DOCUMENT CONTROL NUMBER UG-1-EN-001-FR-(111416)                                                                                                                                         | ASTM D2000 N/A                                          | Α         |          | UG-1-BL-021   |       | А      |
| L-021                                                                                                                                                                                   | SCALE: 1:1                                              | DR. BY L. | CLARK    | DATE 1/6/2017 | SHEET | 1 OF 1 |
| 4                                                                                                                                                                                       | 3                                                       |           | 2        |               | 1     |        |