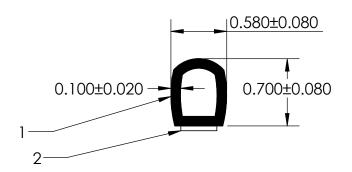

## NOTES:

- 1) CLOSED CELL SPONGE RUBBER (DENSITY 0.696 G/CM<sup>3</sup>)
- 2) 3/8" 3M ST-1200 HEAT ACTIVATED TAPE (0.006 LB/FT)

|                                                              | PROPRIETARY AND CONFIDENTIAL:  THE INFORMATION CONTAINED IN THIS DRAWING IS THE SOLE PROPERTY OF UNI-GRIP, INC. ANY REPRODUCTION IN PART OR AS A WHOLE WITHOUT THE WRITTEN PERMISSION OF UNI-GRIP, INC. IS PROHIBITED. | UNLESS OTHERWISE SPECIFIED:  DIMENSIONS ARE IN INCHES TOLERANCES PER ARPM CLASS 3  WEIGHT  0.0677 LB/FT | TITLE: SD-210-T |                                   |              |
|--------------------------------------------------------------|------------------------------------------------------------------------------------------------------------------------------------------------------------------------------------------------------------------------|---------------------------------------------------------------------------------------------------------|-----------------|-----------------------------------|--------------|
|                                                              |                                                                                                                                                                                                                        | ASTM D1056 2A2                                                                                          | SIZE            | SIZE DWG. NO.  UG-1-TS-375-TP-001 | REV          |
|                                                              | DOCUMENT CONTROL NUMBER UG-1-EN-001-FR-(111416)                                                                                                                                                                        | ASTM D2000 N/A                                                                                          | A               |                                   | A            |
| P:\Engineering\Prints\Tape Seals\SD-210-T UG-1-TS-375-TP-001 |                                                                                                                                                                                                                        | SCALE: 1:1                                                                                              | DR. BY L.       | CLARK DATE 11/22/16 S             | SHEET 1 OF 1 |