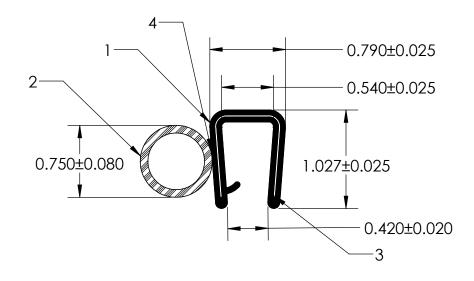

## NOTES:

- 1) 78 DUROMETER WHITE PVC (1.370 G/CM<sup>3</sup>)
- 2) CLOSED CELL EPDM WHITE SPONGE RUBBER (0.750 G/CM<sup>3</sup>)
- 3) 2" STAMPED STEEL CARRIER (0.124 LB/FT)
- 4) CYANOACRYLATE ADHESIVE