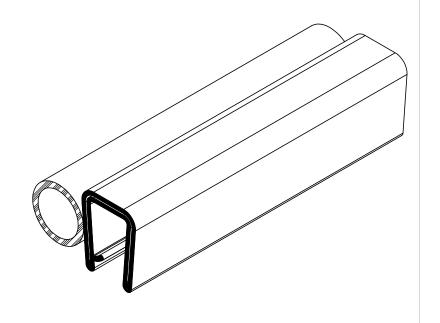

## NOTES:

- 1) 78 DUROMETER WHITE PVC (1.370 G/CM<sup>3</sup>)
- 2) CLOSED CELL EPDM WHITE SPONGE RUBBER (0.750 G/CM<sup>3</sup>)
- 3) 2" STAMPED STEEL CARRIER (0.124 LB/FT)
- 4) CYANOACRYLATE ADHESIVE