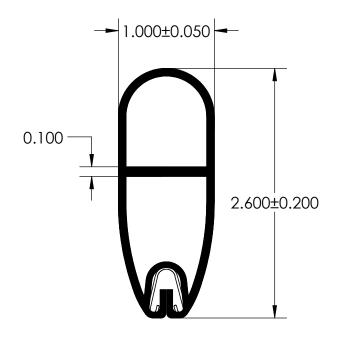

## NOTES:

- 1) CLOSED CELL EPDM SPONGE RUBBER (0.750 G/CM<sup>3</sup>)
- 2) SD-487 SPRING STEEL CARRIER (0.030 LB/FT)

## UNI-GRIP, INC.

9823 STATE ROUTE 53 N UPPER SANDUSKY, OHIO 43351

| REVISION BLOCK |                                                           |             |              | PROPRIETARY AND CONFIDENTIAL:                                                                                    | AL: UNLESS OTHERWISE SPECIFIED:                         |     | TITLE:   |          |                    |              |
|----------------|-----------------------------------------------------------|-------------|--------------|------------------------------------------------------------------------------------------------------------------|---------------------------------------------------------|-----|----------|----------|--------------------|--------------|
| REV.           | DATE                                                      | REVIEWED BY | CHANGES MADE | THE INFORMATION CONTAINED IN THIS DRAWING IS THE SOLE PROPERTY OF UNI-GRIP,INC. ANY REPRODUCTION IN PART OR AS A | DIMENSIONS ARE IN INCHES<br>TOLERANCES PER ARPM CLASS 3 |     |          | SD-171   |                    |              |
|                |                                                           |             |              |                                                                                                                  | WEIGHT                                                  |     |          |          |                    |              |
| В              |                                                           |             |              | WHOLE WITHOUT THE WRITTEN PERMISSION OF UNI-GRIP.INC. IS                                                         | 0.298 LB/FT                                             |     |          |          |                    |              |
| С              |                                                           |             |              | PROHIBITED.                                                                                                      | ASTM D1056                                              | 2A4 | SIZE     | DWG. NO. |                    | REV          |
| D              |                                                           |             |              | DOCUMENT CONTROL NUMBER                                                                                          | ASTM D2000                                              | N/A | Δ        | ι        | UG-1-BL-487-ST-072 |              |
| E              |                                                           |             |              | UG-1-EN-001-FR-(103018)                                                                                          |                                                         | N/A |          |          |                    |              |
| P:∖En          | P:\Engineering\Prints\Bulb Seal\SD-171 UG-1-BL-487-ST-072 |             |              |                                                                                                                  |                                                         | 1:1 | DR. BY C | . VENT   | DATE 9/26/2019     | SHEET 1 OF 1 |