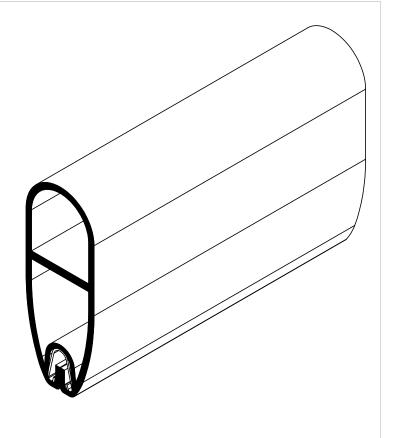

## NOTES:

- 1) CLOSED CELL EPDM SPONGE RUBBER (0.750 G/CM<sup>3</sup>)
- 2) SD-487 SPRING STEEL CARRIER (0.030 LB/FT)

## UNI-GRIP, INC.

9823 STATE ROUTE 53 N UPPER SANDUSKY, OHIO 43351

| REVISION BLOCK |                                                           |             |              | PROPRIETARY AND CONFIDENTIAL:                                                                                    | AL: UNLESS OTHERWISE SPECIFIED:                         |     | TITLE:   |          |                    |              |
|----------------|-----------------------------------------------------------|-------------|--------------|------------------------------------------------------------------------------------------------------------------|---------------------------------------------------------|-----|----------|----------|--------------------|--------------|
| REV.           | DATE                                                      | REVIEWED BY | CHANGES MADE | THE INFORMATION CONTAINED IN THIS DRAWING IS THE SOLE PROPERTY OF UNI-GRIP,INC. ANY REPRODUCTION IN PART OR AS A | DIMENSIONS ARE IN INCHES<br>TOLERANCES PER ARPM CLASS 3 |     |          | SD-171   |                    |              |
|                |                                                           |             |              |                                                                                                                  | WEIGHT                                                  |     |          |          |                    |              |
| В              |                                                           |             |              | WHOLE WITHOUT THE WRITTEN PERMISSION OF UNI-GRIP.INC. IS                                                         | 0.298 LB/FT                                             |     |          |          |                    |              |
| С              |                                                           |             |              | PROHIBITED.                                                                                                      | ASTM D1056                                              | 2A4 | SIZE     | DWG. NO. |                    | REV          |
| D              |                                                           |             |              | DOCUMENT CONTROL NUMBER                                                                                          | ASTM D2000                                              | N/A | Δ        | ι        | UG-1-BL-487-ST-072 |              |
| E              |                                                           |             |              | UG-1-EN-001-FR-(103018)                                                                                          |                                                         | N/A |          |          |                    |              |
| P:∖En          | P:\Engineering\Prints\Bulb Seal\SD-171 UG-1-BL-487-ST-072 |             |              |                                                                                                                  |                                                         | 1:1 | DR. BY C | . VENT   | DATE 9/26/2019     | SHEET 1 OF 1 |