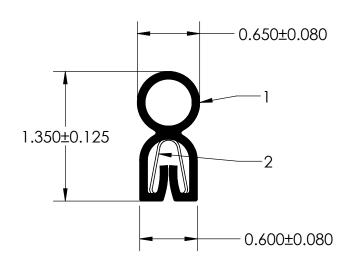

## NOTES:

- 1) 60 DUROMETER SILICONE (1.370G/CM)
- 2) SD-500-L STEEL CARRIER (0.035 LB/FT)

UNI-GRIP, INC.

9823 STATE ROUTE 53 N UPPER SANDUSKY, OHIO 43351

|                                                 | PROPRIETARY AND CONFIDENTIAL:                                                         | UNLESS OTHERWISE SPEC                                   | IFIED: | TITLE:   |                                |              |
|-------------------------------------------------|---------------------------------------------------------------------------------------|---------------------------------------------------------|--------|----------|--------------------------------|--------------|
| THIS DRAWING IS THE SC                          | THE INFORMATION CONTAINED IN THIS DRAWING IS THE SOLE PROPERTY OF UNI-GRIP,INC. ANY   | DIMENSIONS ARE IN INCHES<br>TOLERANCES PER ARPM CLASS 3 |        |          | SD-168-G                       |              |
|                                                 | REPRODUCTION IN PART OR AS A WHOLE WITHOUT THE WRITTEN PERMISSION OF UNI-GRIP.INC. IS | weight 0.239                                            |        |          |                                |              |
|                                                 | PROHIBITED.                                                                           | ASTM D1056 N/A                                          |        | SIZE     | DWG. NO.<br>UG-1-BL-500-ST-038 | REV          |
| DOCUMENT CONTROL NUMBER UG-1-EN-001-FR-(1114    | DOCUMENT CONTROL NUMBER UG-1-EN-001-FR-(111416)                                       | ASTM D2000 N/A                                          |        |          |                                | A            |
| P:\Engineering\Prints\ Bulb Seals\ SD-168-G UG- | 1-BL-500-ST-038                                                                       | SCALE: 1:1                                              |        | DR. BY C | . VENT DATE 10/27/2017         | SHEET 1 OF 1 |