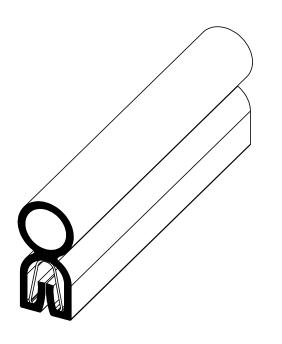

## NOTES:

- 1) 60 DUROMETER SILICONE (1.370G/CM)
- 2) SD-500-L STEEL CARRIER (0.035 LB/FT)

UNI-GRIP, INC.

9823 STATE ROUTE 53 N UPPER SANDUSKY, OHIO 43351

|                                                 | PROPRIETARY AND CONFIDENTIAL:                                                         | UNLESS OTHERWISE SPEC                                   | IFIED: | TITLE:   |                                |              |
|-------------------------------------------------|---------------------------------------------------------------------------------------|---------------------------------------------------------|--------|----------|--------------------------------|--------------|
| THIS DRAWING IS THE SC                          | THE INFORMATION CONTAINED IN THIS DRAWING IS THE SOLE PROPERTY OF UNI-GRIP,INC. ANY   | DIMENSIONS ARE IN INCHES<br>TOLERANCES PER ARPM CLASS 3 |        |          | SD-168-G                       |              |
|                                                 | REPRODUCTION IN PART OR AS A WHOLE WITHOUT THE WRITTEN PERMISSION OF UNI-GRIP.INC. IS | weight 0.239                                            |        |          |                                |              |
|                                                 | PROHIBITED.                                                                           | ASTM D1056 N/A                                          |        | SIZE     | DWG. NO.<br>UG-1-BL-500-ST-038 | REV          |
| DOCUMENT CONTROL NUMBER UG-1-EN-001-FR-(1114    | DOCUMENT CONTROL NUMBER UG-1-EN-001-FR-(111416)                                       | ASTM D2000 N/A                                          |        |          |                                | A            |
| P:\Engineering\Prints\ Bulb Seals\ SD-168-G UG- | 1-BL-500-ST-038                                                                       | SCALE: 1:1                                              |        | DR. BY C | . VENT DATE 10/27/2017         | SHEET 1 OF 1 |