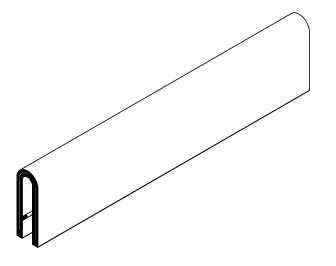

## NOTES:

- 1) 80DUROMETER BLACK PVC (1.375 G/CM<sup>3</sup>)
- 2) 1.400" STAMPED STEEL (0.064 LB/FT)

| PROPRIETARY AND CONFIDENTIAL:                                                                                                                                               | UNLESS OTHERWISE SPECIFIED:                             | TITLE:         |                          |      |
|-----------------------------------------------------------------------------------------------------------------------------------------------------------------------------|---------------------------------------------------------|----------------|--------------------------|------|
| THE INFORMATION CONTAINED IN THIS DRAWING IS THE SOLE PROPERTY OF UNI-GRIP, INC. ANY REPRODUCTION IN PART OR AS A WHOLE WITHOUT THE WRITTEN PERMISSION OF UNI-GRIP, INC. IS | DIMENSIONS ARE IN INCHES<br>TOLERANCES PER ARPM CLASS 3 | SD-1475        |                          |      |
|                                                                                                                                                                             | 0.154 LB/FT                                             |                |                          |      |
| PROHIBITED.                                                                                                                                                                 | ASTM D1056 N/A                                          | SIZE DWG.      |                          | REV  |
| DOCUMENT CONTROL NUMBER UG-1-EN-001-FR-(111416)                                                                                                                             | ASTM D2000 N/A                                          | A              | UG-1-ET-1400-ST-039      | А    |
| ET-1400-ST-039                                                                                                                                                              | SCALE: 1:1                                              | DR. BY C. VENT | DATE 2/22/2018 SHEET 1 ( | OF 1 |