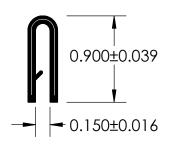

## NOTES:

- 1) 80DUROMETER BLACK PVC (1.375 G/CM<sup>3</sup>)
- 2) 1.400" STAMPED STEEL (0.064 LB/FT)

| PROPRIETARY AND CONFIDENTIAL:                                                                                                                                               | UNLESS OTHERWISE SPECIFIED:                             | TITLE:         |                          |      |
|-----------------------------------------------------------------------------------------------------------------------------------------------------------------------------|---------------------------------------------------------|----------------|--------------------------|------|
| THE INFORMATION CONTAINED IN THIS DRAWING IS THE SOLE PROPERTY OF UNI-GRIP, INC. ANY REPRODUCTION IN PART OR AS A WHOLE WITHOUT THE WRITTEN PERMISSION OF UNI-GRIP, INC. IS | DIMENSIONS ARE IN INCHES<br>TOLERANCES PER ARPM CLASS 3 | SD-1475        |                          |      |
|                                                                                                                                                                             | 0.154 LB/FT                                             |                |                          |      |
| PROHIBITED.                                                                                                                                                                 | ASTM D1056 N/A                                          | SIZE DWG.      |                          | REV  |
| DOCUMENT CONTROL NUMBER UG-1-EN-001-FR-(111416)                                                                                                                             | ASTM D2000 N/A                                          | A              | UG-1-ET-1400-ST-039      | А    |
| ET-1400-ST-039                                                                                                                                                              | SCALE: 1:1                                              | DR. BY C. VENT | DATE 2/22/2018 SHEET 1 ( | OF 1 |