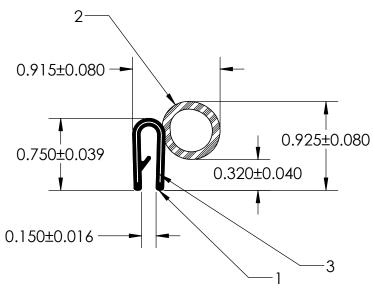

## **NOTES:**

- 1) 78 DUROMETER PVC BLACK (1.370 G/CM<sup>3</sup>)
- 2) CLOSED CELL EPDM SPONGE RUBBER (0.450 G/CM<sup>3</sup>)
- 3) 1.400" STAMPED STEEL CARRIER (0.064 LB/FT) 4) LEATHER GRAIN TEXTURE

## UNI-GRIP, INC. 9823 STATE ROUTE 53 N

UPPER SANDUSKY, OHIO 43351

|                                                                        | PROPRIETARY AND CONFIDENTIAL:  THE INFORMATION CONTAINED IN THIS DRAWING IS THE SOLE PROPERTY OF UNI-GRIP,INC. ANY REPRODUCTION IN PART OR AS A WHOLE WITHOUT THE WRITTEN PERMISSION OF UNI-GRIP,INC. IS PROHIBITED. | UNLESS OTHERWISE SPECIFIED:  DIMENSIONS ARE IN INCHES TOLERANCES PER ARPM CLASS 3 | TITLE:   | SD-1400 W/ NAV-120          |          |
|------------------------------------------------------------------------|----------------------------------------------------------------------------------------------------------------------------------------------------------------------------------------------------------------------|-----------------------------------------------------------------------------------|----------|-----------------------------|----------|
|                                                                        |                                                                                                                                                                                                                      | WEIGHT 0.160 LB/FT                                                                |          |                             |          |
|                                                                        |                                                                                                                                                                                                                      | ASTM D1056 2A2                                                                    | SIZE     | DWG. NO. FS-004             | REV<br>• |
|                                                                        | DOCUMENT CONTROL NUMBER UG-1-EN-001-FR-(111416)                                                                                                                                                                      | ASTM D2000 N/A                                                                    |          |                             | A        |
| P:\Engineering\Prints\Glue Line\SD-1400 w/ Nav-120 UG-1-GL-1400-FS-004 |                                                                                                                                                                                                                      | SCALE: 1:1                                                                        | DR. BY L | . CLARK DATE 5/17/2017 SHEE | Г 1 OF 1 |