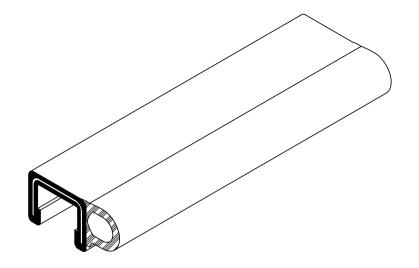

NOTES:

- 1) CLOSED CELL EPDM SPONGE RUBBER (0.699 G/CM<sup>3</sup>)
- 2) 70 DUROMETER DENSE RUBBER (1.200 G/CM<sup>3</sup>)
- 3) 1.700" WIRE CARRIER (0.037 LB/FT)