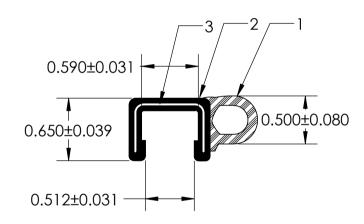

NOTES:

- 1) CLOSED CELL EPDM SPONGE RUBBER (0.699 G/CM<sup>3</sup>)
- 2) 70 DUROMETER DENSE RUBBER (1.200 G/CM<sup>3</sup>)
- 3) 1.700" WIRE CARRIER (0.037 LB/FT)

## UNI-GRIP, INC.

9823 STATE ROUTE 53 N UPPER SANDUSKY, OHIO 43351

|    | PROPRIETARY AND CONFIDENTIAL:                                                                                                                                                           | UNLESS OTH                                              | ERWISE SPECIFIED: | TITLE:    |             |                     |       |        |
|----|-----------------------------------------------------------------------------------------------------------------------------------------------------------------------------------------|---------------------------------------------------------|-------------------|-----------|-------------|---------------------|-------|--------|
|    | THE INFORMATION CONTAINED IN THIS DRAWING IS THE SOLE PROPERTY OF UNI-GRIP, INC. ANY REPRODUCTION IN PART OR AS A WHOLE WITHOUT THE WRITTEN PERMISSION OF UNI-GRIP, INC. IS PROHIBITED. | DIMENSIONS ARE IN INCHES<br>TOLERANCES PER ARPM CLASS 3 |                   |           | SD-12614    |                     |       |        |
|    |                                                                                                                                                                                         | 0.211 LB/FT                                             |                   |           |             |                     |       |        |
|    |                                                                                                                                                                                         | ASTM D1056                                              | 2A3               | SIZE      | DWG.        | NO.                 |       | REV    |
|    | DOCUMENT CONTROL NUMBER UG-1-EN-001-FR-(111416)                                                                                                                                         | ASTM D2000<br>3BA711 A                                  | 14 B13 C12 F17    | Α         |             | UG-1-DU-1700-WR-037 |       | Α      |
| 14 | UG-1-DU-1700-WR-037                                                                                                                                                                     | SCALE:                                                  | 1:1               | DR. BY C. | <b>VENT</b> | DATE 11/15/2017     | SHEET | 1 OF 1 |