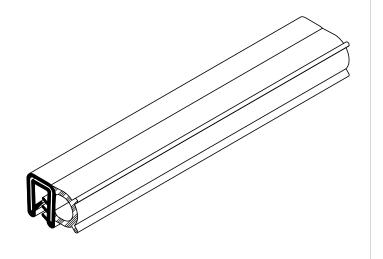

## NOTES:

- 1) 70 DUROMETER EPDM DENSE RUBBER (1.200 G/CM<sup>3</sup>)
- 2) CLOSED CELL EPDM SPONGE RUBBER (0.565 G/CM<sup>3</sup>)
- 3) 1.120" WIRE CARRIER (0.024 LB/FT)

|    |                                                                                       |                                                      |     |           | 1        |                    |            |
|----|---------------------------------------------------------------------------------------|------------------------------------------------------|-----|-----------|----------|--------------------|------------|
|    | PROPRIETARY AND CONFIDENTIAL:                                                         | UNLESS OTHERWISE SPECIFIE                            | ED: | TITLE:    |          |                    |            |
|    | THE INFORMATION CONTAINED IN THIS DRAWING IS THE SOLE PROPERTY OF UNI-GRIP, INC. ANY  | DIMENSIONS ARE IN INCHES<br>TOLERANCES PER ARPM CLAS | S 3 |           | SD-12152 |                    |            |
|    | REPRODUCTION IN PART OR AS A WHOLE WITHOUT THE WRITTEN PERMISSION OF UNI-GRIP,INC. IS | WEIGHT 0.119 LB/FT                                   |     |           |          |                    |            |
|    | PROHIBITED.                                                                           | ASTM D1056 2A3                                       |     | SIZE      | DWG. NO. |                    | REV        |
|    | DOCUMENT CONTROL NUMBER UG-1-EN-001-FR-(111416                                        | ASTM D2000<br>3BA711 A14 B13 C12                     | F17 | A         | UC       | G-1-DU-1120-WR-024 | A          |
| 52 | UG-1-DU-1120-WR-024                                                                   | SCALE: 1:1                                           |     | DR. BY L. | CLARK    | DATE 7/31/2017 SHE | EET 1 OF 1 |
|    |                                                                                       |                                                      |     |           |          |                    |            |