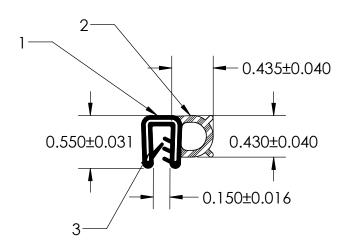

## NOTES:

- 1) 70 DUROMETER EPDM DENSE RUBBER (1.200 G/CM<sup>3</sup>)
- 2) CLOSED CELL EPDM SPONGE RUBBER (0.565 G/CM<sup>3</sup>)
- 3) 1.120" WIRE CARRIER (0.024 LB/FT)

|    |                                                                                       |                                                      |     |           | 1        |                    |            |
|----|---------------------------------------------------------------------------------------|------------------------------------------------------|-----|-----------|----------|--------------------|------------|
|    | PROPRIETARY AND CONFIDENTIAL:                                                         | UNLESS OTHERWISE SPECIFIE                            | ED: | TITLE:    |          |                    |            |
|    | THE INFORMATION CONTAINED IN THIS DRAWING IS THE SOLE PROPERTY OF UNI-GRIP, INC. ANY  | DIMENSIONS ARE IN INCHES<br>TOLERANCES PER ARPM CLAS | S 3 |           | SD-12152 |                    |            |
|    | REPRODUCTION IN PART OR AS A WHOLE WITHOUT THE WRITTEN PERMISSION OF UNI-GRIP,INC. IS | WEIGHT 0.119 LB/FT                                   |     |           |          |                    |            |
|    | PROHIBITED.                                                                           | ASTM D1056 2A3                                       |     | SIZE      | DWG. NO. |                    | REV        |
|    | DOCUMENT CONTROL NUMBER UG-1-EN-001-FR-(111416                                        | ASTM D2000<br>3BA711 A14 B13 C12                     | F17 | A         | UC       | G-1-DU-1120-WR-024 | A          |
| 52 | UG-1-DU-1120-WR-024                                                                   | SCALE: 1:1                                           |     | DR. BY L. | CLARK    | DATE 7/31/2017 SHE | EET 1 OF 1 |
|    |                                                                                       |                                                      |     |           |          |                    |            |