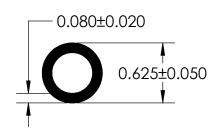

NOTES:

1) CLOSED CELL EPDM SPONGE RUBBER (0.370 G/CM<sup>3</sup>)

|                                                                 | PROPRIETARY AND CONFIDENTIAL:                                                                     | UNLESS OTHERWISE SPECIFIED:                             | TITLE:   |          |               |            |     |
|-----------------------------------------------------------------|---------------------------------------------------------------------------------------------------|---------------------------------------------------------|----------|----------|---------------|------------|-----|
|                                                                 | THE INFORMATION CONTAINED IN THIS DRAWING IS THE SOLE PROPERTY OF UNI-GRIP, INC. ANY              | DIMENSIONS ARE IN INCHES<br>TOLERANCES PER ARPM CLASS 3 |          |          | SD-120 BULE   | 3          |     |
|                                                                 | REPRODUCTION IN PART OR AS A WHOLE WITHOUT THE WRITTEN PERMISSION OF UNI-GRIP,INC. IS PROHIBITED. | 0.026 LB/FT                                             |          |          |               |            |     |
|                                                                 |                                                                                                   | ASTM D1056 2A2                                          | SIZE     | DWG. NO. |               | RE'        | V   |
|                                                                 | DOCUMENT CONTROL NUMBER UG-1-EN-001-FR-(111416)                                                   | ASTM D2000<br>3BA711 A14 B13 C12 F17                    | Α        |          | UG-1-RE-017   | <i>\</i>   | 1   |
| P:\Engineering\Prints\Rubber Extrusions\SD-120 BULB UG-1-RE-017 |                                                                                                   | SCALE: 1:1                                              | DR. BY C | . VENT   | DATE 2/9/2018 | SHEET 1 OF | F 1 |
| 5                                                               | 4                                                                                                 | 3                                                       |          | 2        |               | 1          |     |