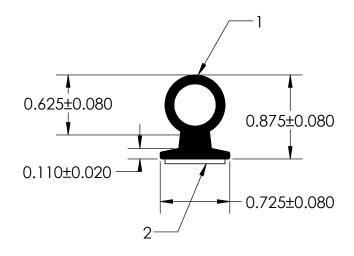

## NOTES:

- 1) CLOSED CELL EPDM SPONGE RUBBER (0.750 G/CM<sup>3</sup>)
- 2) 5/8" ST-1200 3M HEAT ACTIVATED TAPE (0.012 LB/FT)