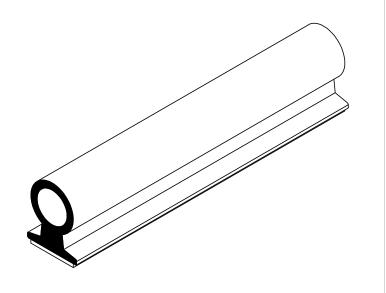

## NOTES:

- 1) CLOSED CELL EPDM SPONGE RUBBER (0.750 G/CM<sup>3</sup>)
- 2) 5/8" ST-1200 3M HEAT ACTIVATED TAPE (0.012 LB/FT)