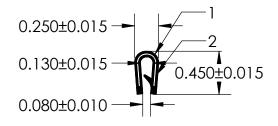

## **NOTES:**

- 1) 80 DUROMETER BLACK PVC (1.370  $G/CM^3$ )
- 2) 0.750" STAMPED STEEL ( 0.035 LB/FT)

|                                                 | PROPRIETARY AND CONFIDENTIAL:  THE INFORMATION CONTAINED IN THIS DRAWING IS THE SOLE PROPERTY OF UNI-GRIP, INC. ANY REPRODUCTION IN PART OR AS A WHOLE WITHOUT THE WRITTEN PERMISSION OF UNI-GRIP, INC. IS PROHIBITED. | UNLESS OTHERWISE SPECIFIED:  DIMENSIONS ARE IN INCHES TOLERANCES PER ARPM CLASS 3 | TITLE:      | SD-1160                  |             |
|-------------------------------------------------|------------------------------------------------------------------------------------------------------------------------------------------------------------------------------------------------------------------------|-----------------------------------------------------------------------------------|-------------|--------------------------|-------------|
|                                                 |                                                                                                                                                                                                                        | WEIGHT 0.071 LB/FT                                                                |             |                          |             |
|                                                 |                                                                                                                                                                                                                        | ASTM D1056 N/A                                                                    | SIZE        | DWG. NO.                 | REV         |
|                                                 | DOCUMENT CONTROL NUMBER UG-1-EN-001-FR-(111416)                                                                                                                                                                        | ASTM D2000 N/A                                                                    | <b>A</b> UG | UG-1-ET-750-FS-034       | Α           |
| P:\Engineering\Prints\Edge Trim\ SD-1160 UG-1-E | ET-750-FS-034                                                                                                                                                                                                          | SCALE: 1:1                                                                        | DR. BY      | C.VENT DATE 10/30/2017 S | HEET 1 OF 1 |
| 5                                               | 4                                                                                                                                                                                                                      | 3                                                                                 |             | 2                        |             |