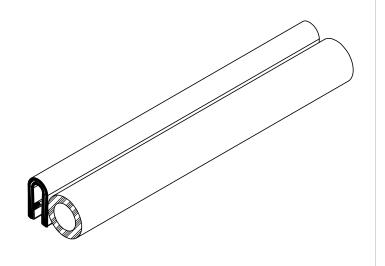

## NOTES:

- 1) CLOSED CELL EPDM SPONGE RUBBER (0.380 G/CM<sup>3</sup>)
- 2) 80 DUROMETER BLACK PVC (1.370 G/CM<sup>3</sup>)
- 3) 1.000" STAMPED STEEL (0.046 LB/FT)
- 4) CYANOACRYLATE ADHESIVE