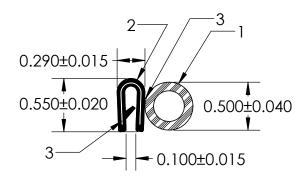

## NOTES:

- 1) CLOSED CELL EPDM SPONGE RUBBER (0.380 G/CM<sup>3</sup>)
- 2) 80 DUROMETER BLACK PVC (1.370 G/CM<sup>3</sup>)
- 3) 1.000" STAMPED STEEL (0.046 LB/FT)
- 4) CYANOACRYLATE ADHESIVE