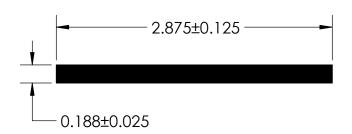

1) CLOSED CELL EPDM SPONGE RUBBER (0.250 G/CM<sup>3</sup>)

2) USED FOR CP-006

| PROPRIETARY                                                | AND CONFIDENTIAL:                                                                                                                                                                     | UNLESS OTHERWISE SPECIFIED:                             | TITLE:    |          |               |              |  |
|------------------------------------------------------------|---------------------------------------------------------------------------------------------------------------------------------------------------------------------------------------|---------------------------------------------------------|-----------|----------|---------------|--------------|--|
| THIS DRAWIN                                                | THE INFORMATION CONTAINED IN THIS DRAWING IS THE SOLE PROPERTY OF UNI-GRIP,INC. ANY REPRODUCTION IN PART OR AS A WHOLE WITHOUT THE WRITTEN PERMISSION OF UNI-GRIP,INC. IS PROHIBITED. | DIMENSIONS ARE IN INCHES<br>TOLERANCES PER ARPM CLASS 3 |           | RE-002   |               |              |  |
| WHOLE WITH                                                 |                                                                                                                                                                                       | 0.059 LB/FT                                             |           |          |               |              |  |
|                                                            |                                                                                                                                                                                       | ASTM D1056 2A2                                          | SIZE DWG  | DWG. NO. |               | REV          |  |
| DOCUMENT CONTROL NUMBER UG-1-EN-001-FR-(1114)              |                                                                                                                                                                                       | ASTM D2000 N/A                                          |           |          | UG-1-RE-002   | A            |  |
| P:\Engineering\Prints\Rubber Extrusions\RE-002 UG-1-RE-002 |                                                                                                                                                                                       | SCALE: 1:1                                              | DR. BY L. | CLARK    | DATE 4/6/2017 | SHEET 1 OF 1 |  |