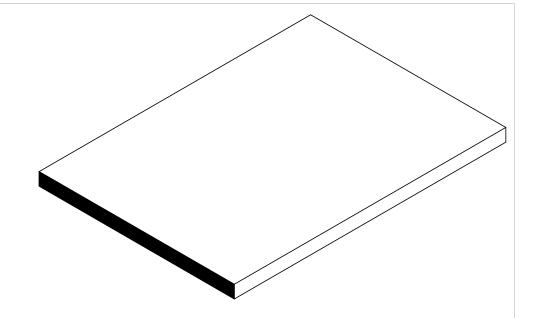

1) CLOSED CELL EPDM SPONGE RUBBER (0.250 G/CM<sup>3</sup>)

2) USED FOR CP-006

| PROPRIETARY                                                | AND CONFIDENTIAL:                                                                                                                                                                     | UNLESS OTHERWISE SPECIFIED:                             | TITLE:    |          |               |              |  |
|------------------------------------------------------------|---------------------------------------------------------------------------------------------------------------------------------------------------------------------------------------|---------------------------------------------------------|-----------|----------|---------------|--------------|--|
| THIS DRAWIN                                                | THE INFORMATION CONTAINED IN THIS DRAWING IS THE SOLE PROPERTY OF UNI-GRIP,INC. ANY REPRODUCTION IN PART OR AS A WHOLE WITHOUT THE WRITTEN PERMISSION OF UNI-GRIP,INC. IS PROHIBITED. | DIMENSIONS ARE IN INCHES<br>TOLERANCES PER ARPM CLASS 3 |           | RE-002   |               |              |  |
| WHOLE WITH                                                 |                                                                                                                                                                                       | 0.059 LB/FT                                             |           |          |               |              |  |
|                                                            |                                                                                                                                                                                       | ASTM D1056 2A2                                          | SIZE DWG  | DWG. NO. |               | REV          |  |
| DOCUMENT CONTROL NUMBER UG-1-EN-001-FR-(1114)              |                                                                                                                                                                                       | ASTM D2000 N/A                                          |           |          | UG-1-RE-002   | A            |  |
| P:\Engineering\Prints\Rubber Extrusions\RE-002 UG-1-RE-002 |                                                                                                                                                                                       | SCALE: 1:1                                              | DR. BY L. | CLARK    | DATE 4/6/2017 | SHEET 1 OF 1 |  |