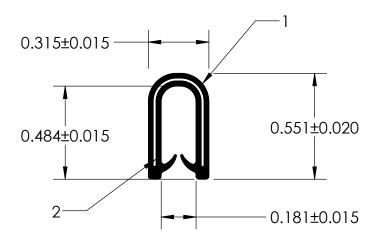

## NOTES:

- 1) 80 DUROMETER BLACK PVC (1.370 G/CM<sup>3</sup>)
- 2) 1.000" STAMPED STEEL (0.046 LB/FT)
- 3) LEATHER GRAIN PATTEREN

| CUT LENGHT | TOLERANCE  |
|------------|------------|
| 4.60"      | +/- 0.125" |
|            |            |
|            |            |
|            |            |