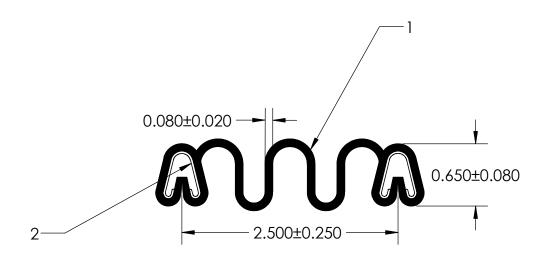

## **NOTES:**

- 1) CLOSED CELL EPDM SPONGE RUBBER (0.536 G/CM<sup>3</sup>)
- 2) SD-487 SPRING STEEL CARRIER (0.030 LB/FT)

## UNI-GRIP, INC.

9823 STATE ROUTE 53 N UPPER SANDUSKY, OHIO 43351

| PROPRIETARY AND CON                                                | PROPRIETARY AND CONFIDENTIAL: |                                                         | UNLESS OTHERWISE SPECIFIED: |           |                    |                |       |        |
|--------------------------------------------------------------------|-------------------------------|---------------------------------------------------------|-----------------------------|-----------|--------------------|----------------|-------|--------|
| THE INFORMATION CON' THIS DRAWING IS THE SO PROPERTY OF UNI-GRIP,I | DLE                           | DIMENSIONS ARE IN INCHES<br>TOLERANCES PER ARPM CLASS 3 |                             |           | ED-5381            |                |       |        |
| REPRODUCTION IN PART WHOLE WITHOUT THE WR PERMISSION OF UNI-GRIF   | RITTEN<br>P,INC. IS           | 0.205 LB/FT                                             |                             |           |                    |                |       |        |
| PROHIBITED.                                                        |                               | ASTM D1056                                              | 2A2                         | SIZE      | DWG. N             |                |       | REV    |
| DOCUMENT CONTROL NUMUG-1-EN-001-FR-                                |                               | ASTM D2000                                              | N/A                         | A         | UG-1-AC-487-ST-00. |                | A     |        |
| P:\Engineering\Prints\Accordian Seals\ED-5381 UG-1-AC-487-ST-0     | 005                           | SCALE:                                                  | 1:1                         | DR. BY L. | CLARK              | DATE 2/13/2017 | SHEET | 1 OF 1 |