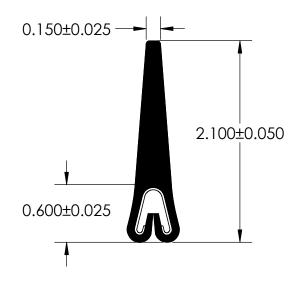

## NOTES:

- 1) CLOSED CELL EPDM SPONGE RUBBER (0.750 G/CM<sup>3</sup>)
- 2) SD-487 SPRING STEEL CARRIER (0.030 LB/FT)