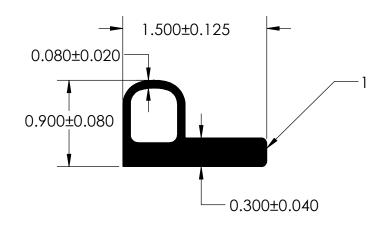

## NOTES:

1) CLOSED CELL SPONGE RUBBER (DENSITY 0.725 G/CM<sup>3</sup>)

|          | PROPRIETARY AND CONFIDENTIAL:                                                                                                                                                           | UNLESS OTH                                              | ERWISE SPECIFIED: | TITLE:    |          |                    |             |
|----------|-----------------------------------------------------------------------------------------------------------------------------------------------------------------------------------------|---------------------------------------------------------|-------------------|-----------|----------|--------------------|-------------|
|          | THE INFORMATION CONTAINED IN THIS DRAWING IS THE SOLE PROPERTY OF UNI-GRIP, INC. ANY REPRODUCTION IN PART OR AS A WHOLE WITHOUT THE WRITTEN PERMISSION OF UNI-GRIP, INC. IS PROHIBITED. | DIMENSIONS ARE IN INCHES<br>TOLERANCES PER ARPM CLASS 3 |                   |           | ED-5336  |                    |             |
|          |                                                                                                                                                                                         | 0.172 LB/FT                                             |                   |           |          |                    |             |
|          |                                                                                                                                                                                         | ASTM D1056                                              | 2A3               | SIZE      | DWG. NO. |                    | REV         |
|          | DOCUMENT CONTROL NUMBER UG-1-EN-001-FR-(111416)                                                                                                                                         | ASTM D2000                                              | N/A               | A         |          | UG-1-BL-017        | A           |
| 1-BL-017 |                                                                                                                                                                                         | SCALE:                                                  | 1:1               | DR. BY L. | CLARK    | DATE 12/27/2016 SI | HEET 1 OF 1 |