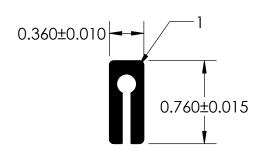

## NOTES:

1) 70 DUROMETER GRAY PVC (1.370 G/CM<sup>3</sup>)

| <b>(19)</b> | UNI-GRIP, INC                                       |
|-------------|-----------------------------------------------------|
|             | 9823 STATE ROUTE 53 N<br>UPPER SANDUSKY, OHIO 43351 |
|             | UFFER SAINDUSKT, OFFIC 4555                         |

|                                                           | PROPRIETARY AND CONFIDENTIAL:                                                                                                                                                         | UNLESS OTHERWISE SPECIFIED:                             | TITLE:   |                         |             |
|-----------------------------------------------------------|---------------------------------------------------------------------------------------------------------------------------------------------------------------------------------------|---------------------------------------------------------|----------|-------------------------|-------------|
|                                                           | THE INFORMATION CONTAINED IN THIS DRAWING IS THE SOLE PROPERTY OF UNI-GRIP,INC. ANY REPRODUCTION IN PART OR AS A WHOLE WITHOUT THE WRITTEN PERMISSION OF UNI-GRIP,INC. IS PROHIBITED. | DIMENSIONS ARE IN INCHES<br>TOLERANCES PER ARPM CLASS 3 |          | CONAIR GRAY             |             |
|                                                           |                                                                                                                                                                                       | 0.136 LB/FT                                             |          |                         |             |
|                                                           |                                                                                                                                                                                       | ASTM D1056 N/A                                          | SIZE     | DWG. NO.                | REV<br>•    |
|                                                           | UG-1-EN-001-FR-(111416)                                                                                                                                                               | ASTM D2000 N/A                                          | A        | UG-1-ET-033             | A           |
| P:\Engineering\Prints\ EDGE TRIM\ CONAIR GRAY UG-1-ET-033 |                                                                                                                                                                                       | SCALE: 1:1                                              | DR. BY C | .VENT DATE 10/5/2017 SH | IEET 1 OF 1 |